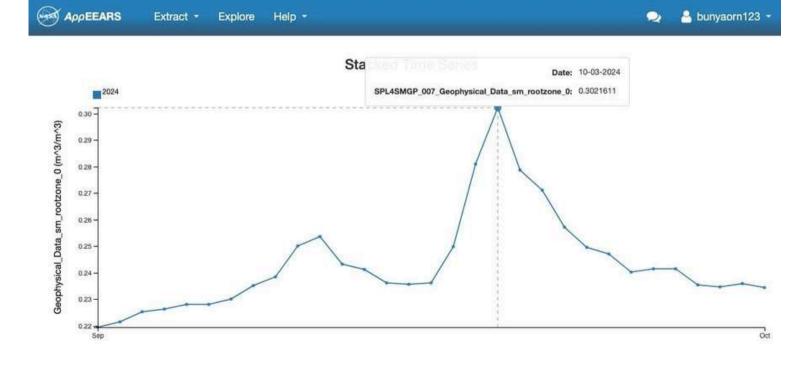

neath the heating lamp (or can from the oven) when the samples are dry. 7. Determine the mass of the dry soil sample (figure 3) and record it
- next to the appropriate container number on the Data Sheet.

Note: Dried soil should be returned to the site to fill in holes so site may be used in future years.







Figure 3, determine dry mass of soil sample and bag

### ADD ABOUT 100 G OF SOIL TO THE CUP



DRY THE SOIL FOR 9 HOURS

GLOBE® 2014

Gravimetric Soil Moisture Protocols - 9

Soil (Pedosphere)



## Date: 10-03-2024

| 2024 | SPL4SMGP\_007\_Geophysical\_Data\_overland\_runoff\_flux\_0: 0.0000575

| 2024 | SPL4SMGP\_007\_Geophysical\_Data\_overland\_runoff\_flux\_0: 0.0000575

GRAPH SHOWING DATA SOIL MOISTURE

**GRAPH SHOWING DATA THE WATER LEVEL** 

GRAPH SHOWING DATA RUNOFF FLUX



### EARTH ENGINE



OCT. 3-4

YOU CAN SEE THAT THE SOIL MOISTURE IN THE ROOT ZONE IS ALMOST THE SAME FOR ALL THREE DAYS. NEXT, WE WILL CREATE THE OVERLAND RUNOFF FLUX MAP FOR THE SAME DAYS AS THE SOIL MOISTURE ROOT ZONE.

### EARTH ENGINE









THE IMAGE SHOWS THAT **OVERLAND RUNOFF** (WATER FLOWING OVER THE SURFACE) IS HIGH, AND THE COLORS ON THE MAP INDICATE FLOOD **SEVERITY. RED MEANS** SEVERE FLOODING, **YELLOW MEANS** MODERATE FLOODING, AND BLUE MEANS NO FLOODING.

# CONCLUSION

• THE SMAP SATELLITE CAN BE USED TO PREDICT FLOODS.



• THE STUDY FOUND THAT THE MOST RELIABLE AND USABLE DATA IS THE SOIL MOISTURE ROOT ZONE OVERLAND RUNOFF FLUX.

• DATA FROM SMAP CAN BE USED TO CREATE MAPS USING GOOGLE EARTH ENGINE, WHICH HELPS TO VISUALIZE THE APPLICATION OF DATA IN FLOOD MANAGEMENT.