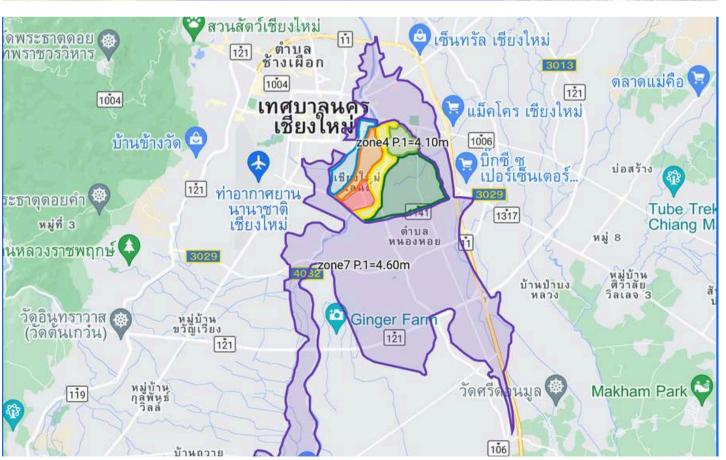

site to fill in holes so site may be used in future years.







Figure 3, determine dry mass of soil sample and bag

### ADD ABOUT 100 G OF SOIL TO THE CUP



DRY THE SOIL FOR 9 HOURS

GLOBE® 2014

Gravimetric Soil Moisture Protocols - 9

Soil (Pedosphere)



## Date: 10-03-2024

| 2024 | SPL4SMGP\_007\_Geophysical\_Data\_overland\_runoff\_flux\_0: 0.0000575

| 2024 | SPL4SMGP\_007\_Geophysical\_Data\_overland\_runoff\_flux\_0: 0.0000575

GRAPH SHOWING DATA SOIL MOISTURE

**GRAPH SHOWING DATA THE WATER LEVEL** 

GRAPH SHOWING DATA RUNOFF FLUX



### EARTH ENGINE



OCT. 3-4

YOU CAN SEE THAT THE SOIL MOISTURE IN THE ROOT ZONE IS ALMOST THE SAME FOR ALL THREE DAYS. NEXT, WE WILL CREATE THE OVERLAND RUNOFF FLUX MAP FOR THE SAME DAYS AS THE SOIL MOISTURE ROOT ZONE.

### EARTH ENGINE









THE IMAGE SHOWS THAT **OVERLAND RUNOFF** (WATER FLOWING OVER THE SURFACE) IS HIGH, AND THE COLORS ON THE MAP INDICATE FLOOD **SEVERITY. RED MEANS** SEVERE FLOODING, **YELLOW MEANS** MODERATE FLOODING, AND BLUE MEANS NO FLOODING.

# CONCLUSION

• THE SMAP SATELLITE CAN BE USED TO PREDICT FLOODS.



• THE STUDY FOUND THAT THE MOST RELIABLE AND USABLE DATA IS THE SOIL MOISTURE ROOT ZONE OVERLAND RUNOFF FLUX.

• DATA FROM SMAP CAN BE USED TO CREATE MAPS USING GOOGLE EARTH ENGINE, WHICH HELPS TO VISUALIZE THE APPLICATION OF DATA IN FLOOD MANAGEMENT. THIS ALSO ENABLES THE PUBLIC TO BETTER PREPARE FOR FLOOD EVENTS IN ADVANCE.