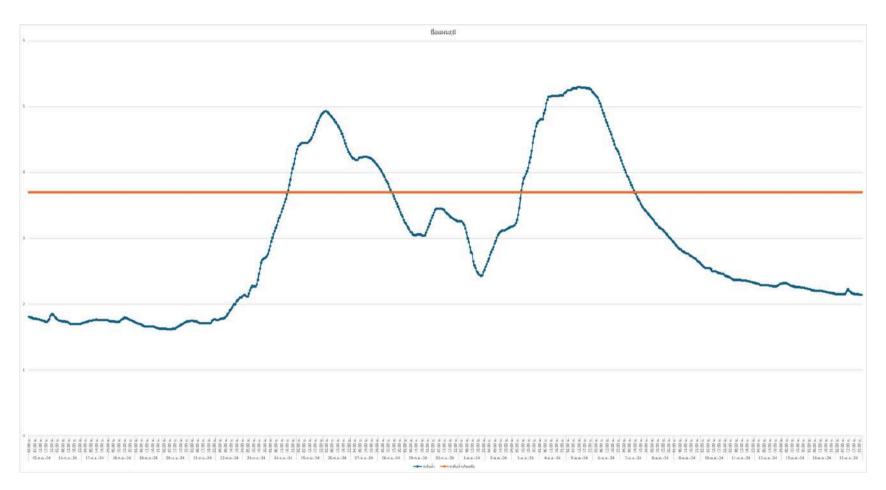

#### **GRAPH SHOWING DATA SOIL MOISTURE**

## THE GRAPH SHOWS THE WATER LEVEL AT EACH TIME PERIOD AND THE WATER LEVEL OF THE BANK.