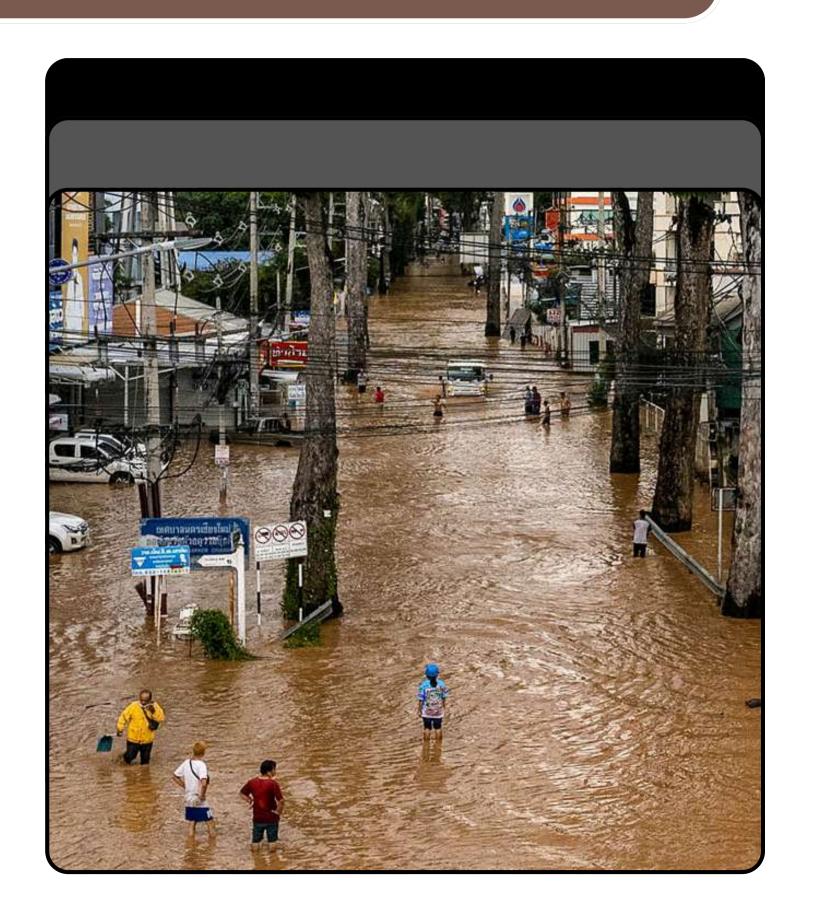

# INTRODUCTION

FLOODING IS ONE OF THE MOST
DESTRUCTIVE NATURAL DISASTERS IN
THAILAND.