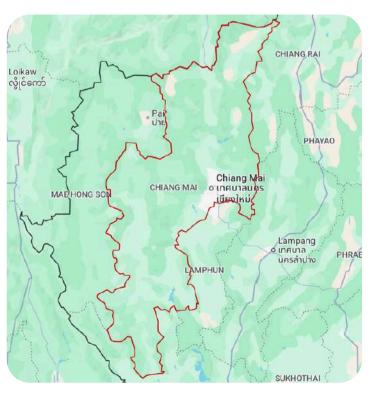

# SOIL MOISTURE FLUCTATION, DURING THE SEVERE

# FLOODING EVENT IN CHIANGMAI, THAILAND USING SMAP

**SATLELITE DATA** 

# STUDY AREA















# INTRODUCTION

FLOODING IS ONE OF THE MOST
DESTRUCTIVE NATURAL DISASTERS IN
THAILAND.



# INTRODUCTION

SOIL MOISTURE SERVING AS A KEY
INDICATOR OF FLOOD-PRONE AREAS
AND LAND-WATER INTERACTIONS.



# INTRODUCTION

THIS STUDY LEVERAGES DATA FROM
THE SOIL MOISTURE ACTIVE PASSIVE
(SMAP) SATELLITE TO ANALYZE SOIL
MOISTURE FLUCTUATIONS DURING
SEVERE FLOODING IN CHIANG MAI.



#### **GRAPH SHOWING DATA SOIL MOISTURE**

## THE GRAPH SHOWS THE WATER LEVEL AT EACH TIME PERIOD AND THE WATER LEVEL OF THE BANK.



#### **GLOBE DATA**

| org_name                                       | site_name