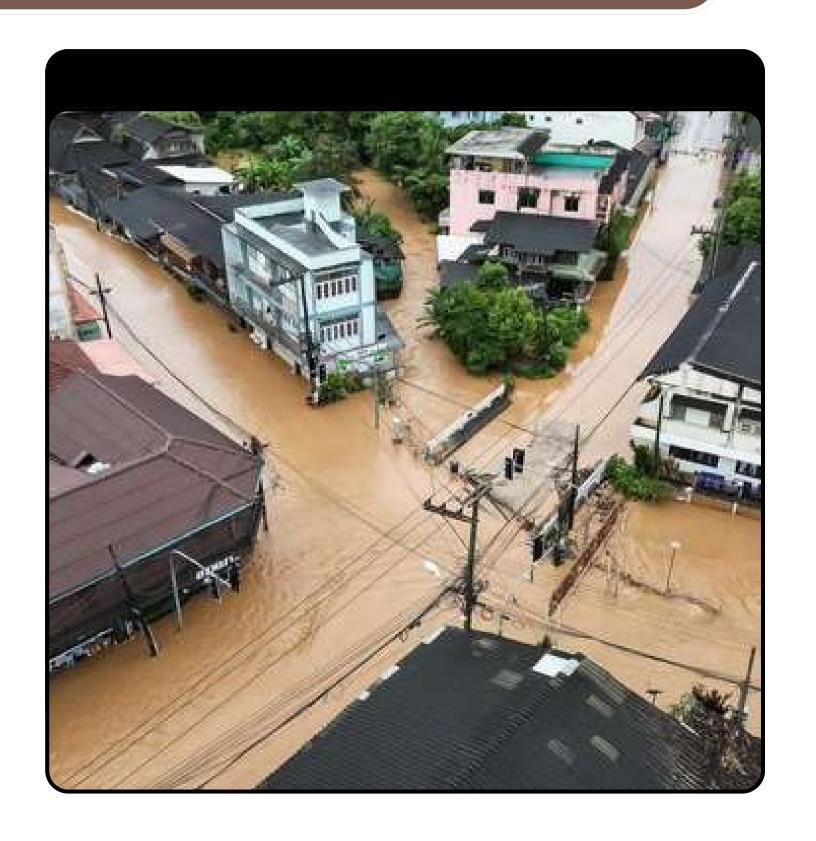

# INTRODUCTION

FLOODING IS ONE OF THE MOST
DESTRUCTIVE NATURAL DISASTERS IN
THAILAND.