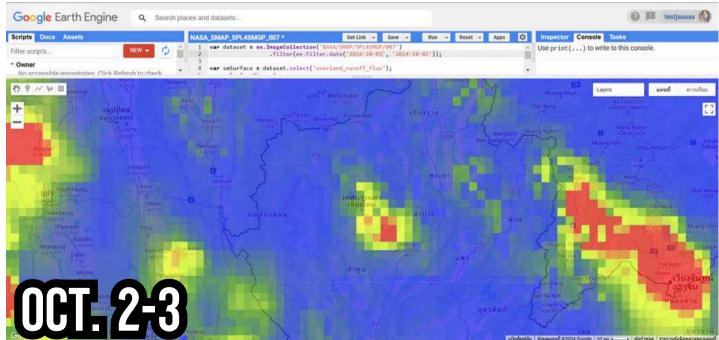

#### **GRAPH SHOWING DATA SOIL MOISTURE**

## THE GRAPH SHOWS THE WATER LEVEL AT EACH TIME PERIOD AND THE WATER LEVEL OF THE BANK.