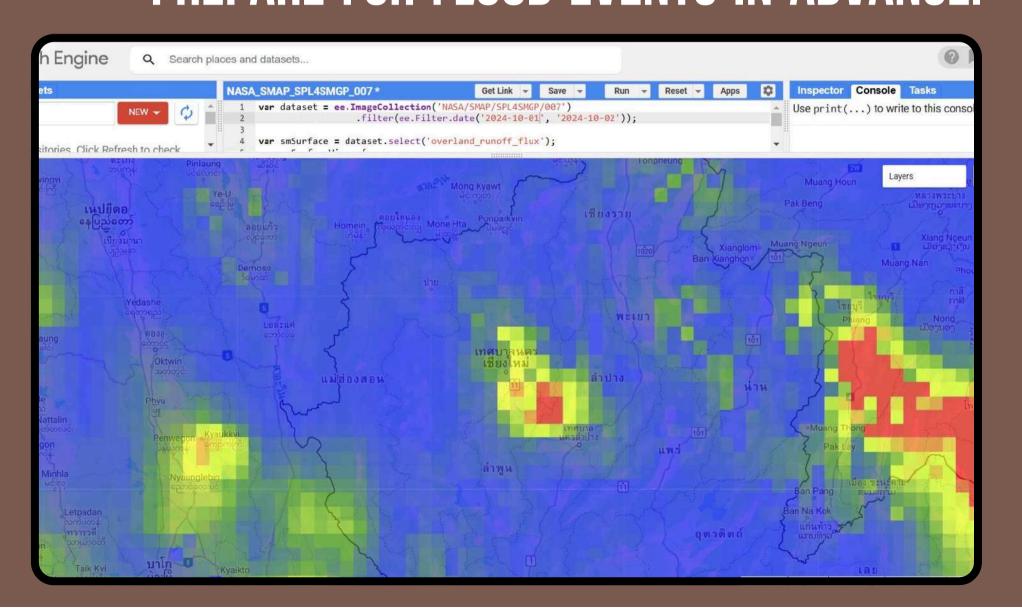

#### **GRAPH SHOWING DATA SOIL MOISTURE**

## THE GRAPH SHOWS THE WATER LEVEL AT EACH TIME PERIOD AND THE WATER LEVEL OF THE BANK.