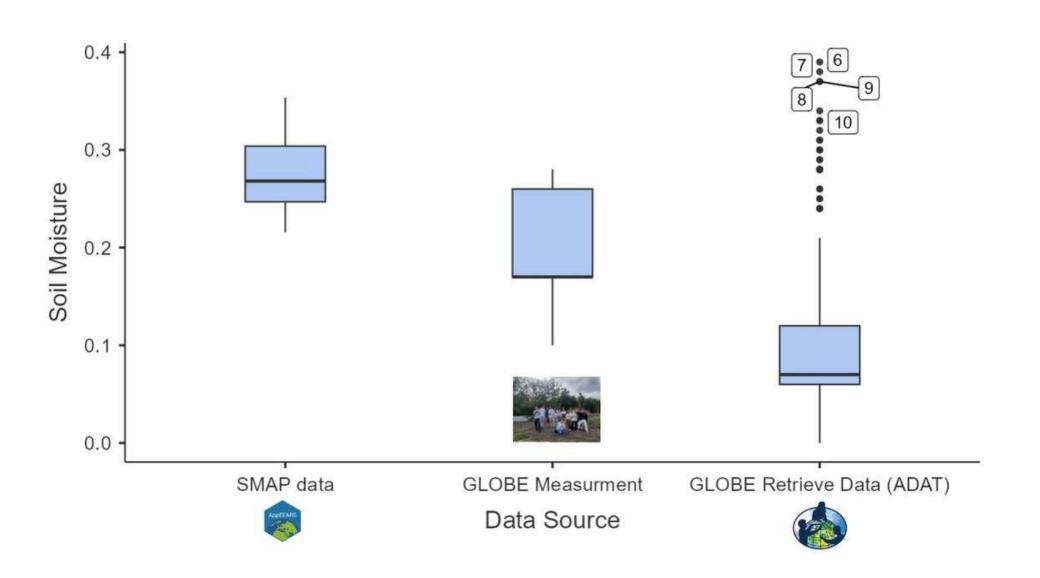

#### **GRAPH SHOWING DATA SOIL MOISTURE**

## THE GRAPH SHOWS THE WATER LEVEL AT EACH TIME PERIOD AND THE WATER LEVEL OF THE BANK.