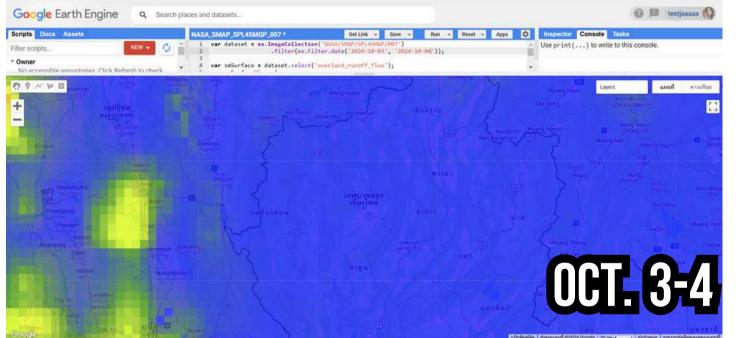

#### **GRAPH SHOWING DATA SOIL MOISTURE**

## THE GRAPH SHOWS THE WATER LEVEL AT EACH TIME PERIOD AND THE WATER LEVEL OF THE BANK.