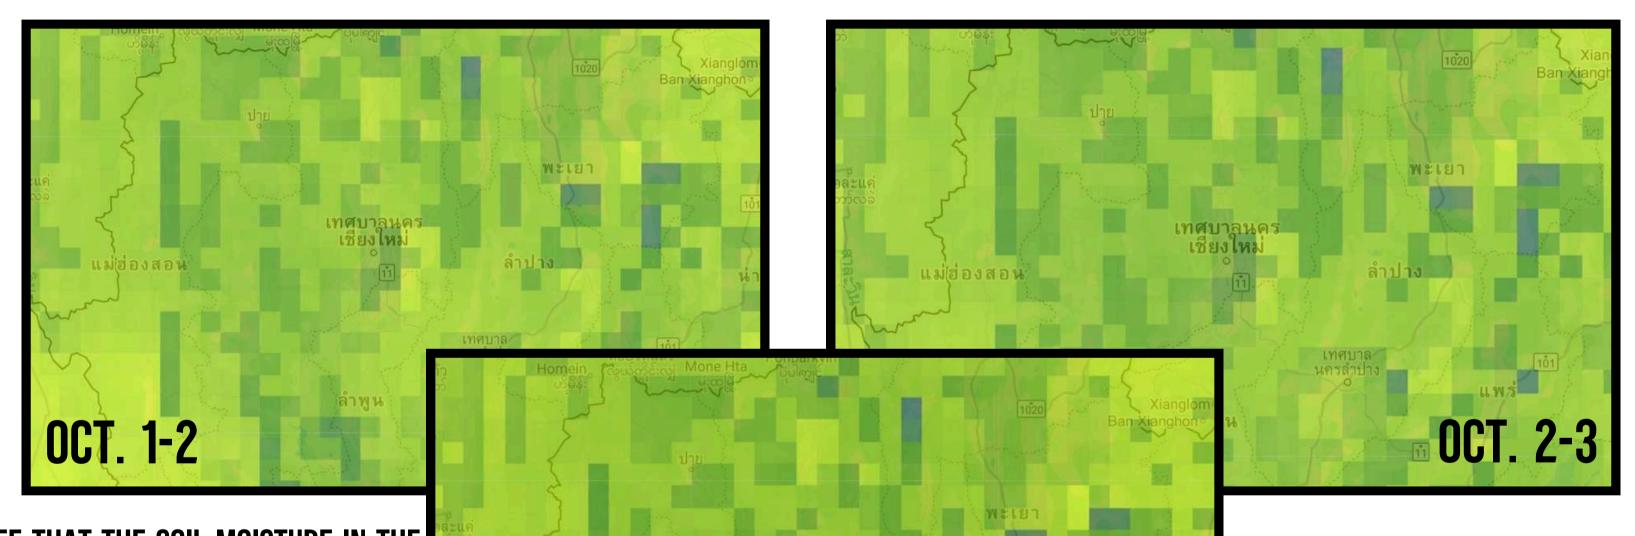

#### **GRAPH SHOWING DATA SOIL MOISTURE**

## THE GRAPH SHOWS THE WATER LEVEL AT EACH TIME PERIOD AND THE WATER LEVEL OF THE BANK.