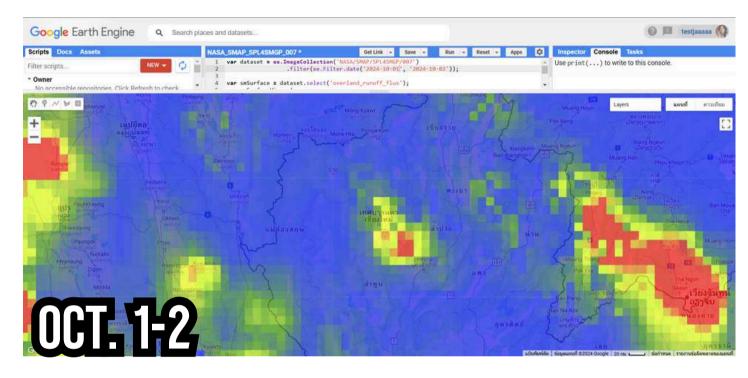

#### **GRAPH SHOWING DATA SOIL MOISTURE**

## THE GRAPH SHOWS THE WATER LEVEL AT EACH TIME PERIOD AND THE WATER LEVEL OF THE BANK.