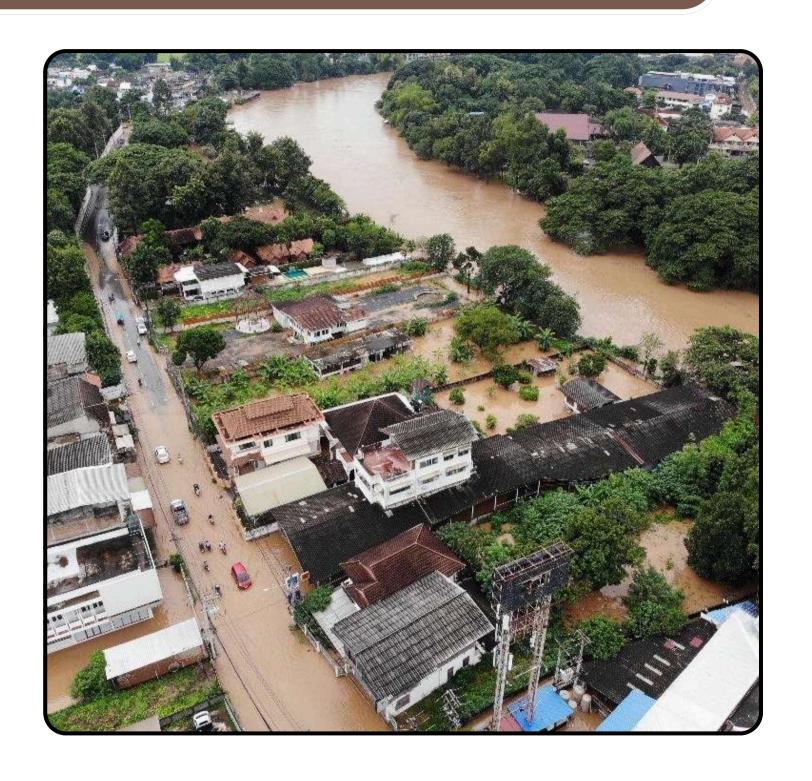

# INTRODUCTION

FLOODING IS ONE OF THE MOST
DESTRUCTIVE NATURAL DISASTERS IN
THAILAND.