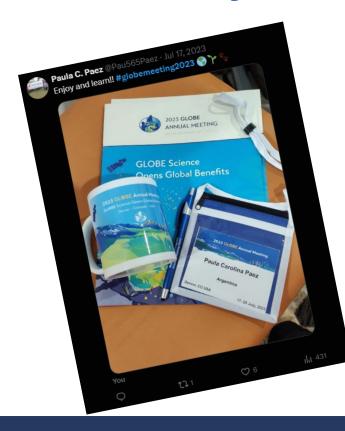

### Win cool prizes!

- Post about your annual meeting experience on social media using #GLOBEMeeting2024
- Two raffle drawings: one for current followers and one for new followers!

Connect with GLOBE:

### #GLOBEMeeting2024 **Thursday Shareout: Kudos to Most Reach**