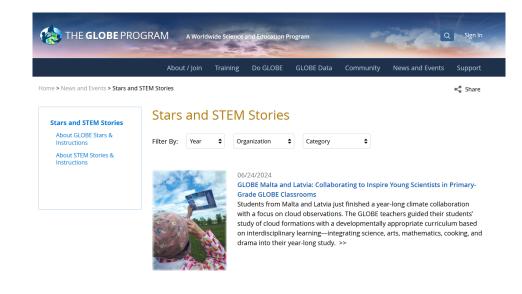

### Share your news, stories, & events!

- Email: <u>communications@nasaglobe.org</u>
- Submit a Star or STEM Story: globe.gov/news-events/globe-stars
  - GLOBE Stars = news of GLOBE at work in the world
  - GLOBE STEM Story = pursuing further education in STEM, influenced by GLOBE experience(s)