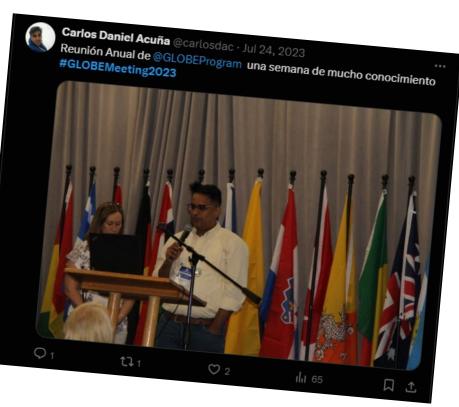

### Win cool prizes!

- Post about your annual meeting experience on social media using #GLOBEMeeting2024
- Two raffle drawings: one for current followers and one for new followers!

Connect with GLOBE:

### #GLOBEMeeting2024 **Thursday Shareout: Kudos to Most Reach**