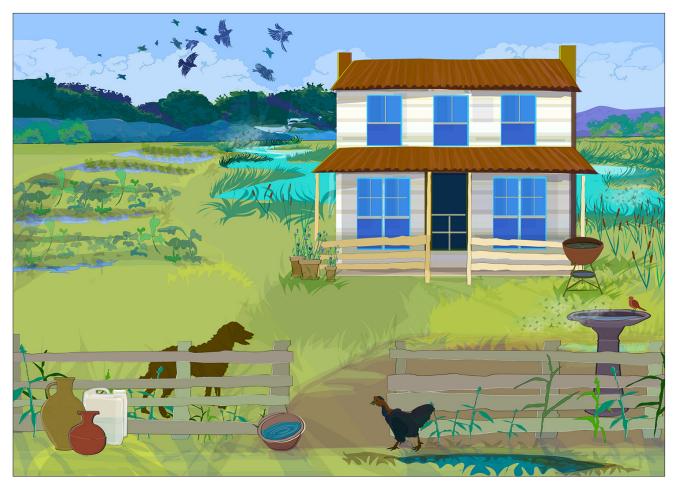

## Where Might You Find Mosquitoes in This Place?

- 1. Circle those items or places within the image that you predict might contain mosquito larvae.
- **2. Complete the table below. Note:** At least one of listed must be a natural container, and at least one must be an artificial (human-made) container.

| Name of the item or place you circled | Reasons that a female mosquito might choose this place to lay her eggs |
|---------------------------------------|------------------------------------------------------------------------|
|                                       |                                                                        |
|                                       |                                                                        |
|                                       |                                                                        |
|                                       |                                                                        |
|                                       |                                                                        |
|                                       |                                                                        |
|                                       |                                                                        |