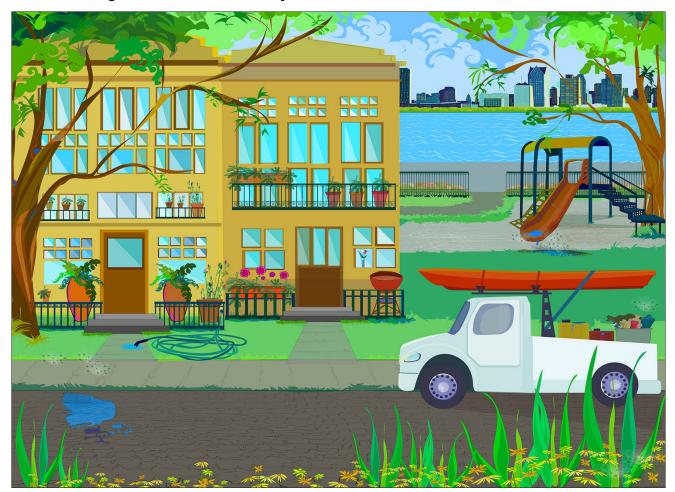

## Where Might You Find Mosquitoes in This Place?

- 1. Circle those items or places within the image that you predict might contain mosquito larvae.
- **2. Complete the table below. Note:** At least one of listed must be a natural container, and at least one must be an artificial (human-made) container.

| Reasons that a female mosquito might choose this place to lay her eggs |
|------------------------------------------------------------------------|
|                                                                        |
|                                                                        |
|                                                                        |
|                                                                        |
|                                                                        |
|                                                                        |
|                                                                        |
|                                                                        |